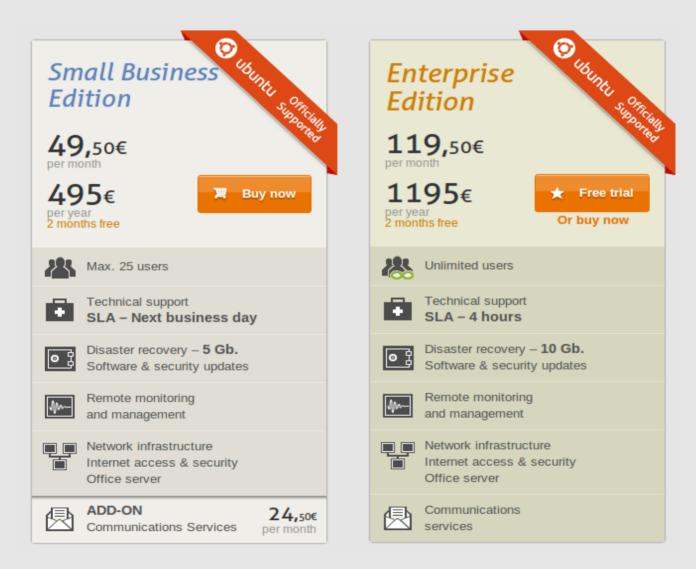

ns

- +20,000 subscribed servers
- Regardless of sector, industry or location

#### Large businesses and organizations

• Banks, hospitals, manufacturers, supermarket chains...



#### **Public administrations**

• Education, IT, health, taxation, police, military...

Linux small business server



## The Zentyal project

- 9 years (started in 2004)
- 100% open source GPL-2
- In Ubuntu repositories since 2007
- **8,000** community members and growing
- 50,000 downloads/month
- 50+ partners and growing
- One of the most popular business-led open source projects in the world



# What Zentyal offers for me?

8 of 26 <sub>5/22/13</sub> Linux sma

Linux small business server





## **Community Edition**

## http://www.zentyal.org

#### **Download for free**







## **Commercial editions**



10 of 26 | 5/22/13 | Linux small business server



# **Technical Features**

- Infrastructure Management
- Office Server
- Gateway & Unified Threat Management
- Communications Server

11 of 26 <sub>5/22/13</sub> Linux small business server





#### Zentyal Infrastructure Management

- DHCP server
- DNS server
- NTP server
- Certification Authority
- Web server
- FTP server
- VM management
- Thin Clients
- UPS management





Linux small business server

12 of 26

## **Zentyal Office Server**

#### Directory server

- Master/Slave architecture
- Kerberos Single Sign-On (SSO)
- Active Directory replacement with Windows 2003/2008 compatibility
- OpenLDAP / Samba4 based
- File sharing
  - SMB/CIFS
- Printer sharing
- Backup







## Zentyal Gateway & UTM

#### Advanced routing

- Policy r