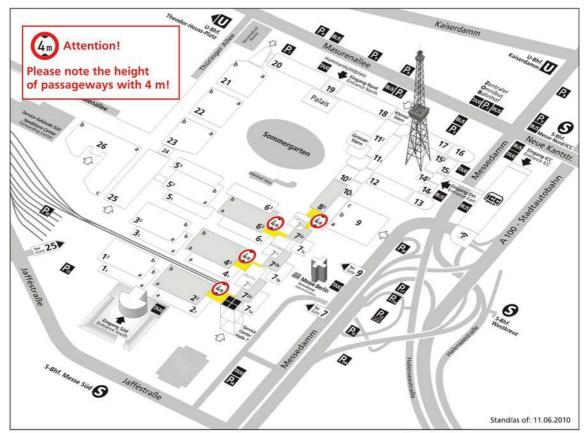

## **Vehicle entrances to the Exhibition Grounds**

Entrance on Messedamm, Gate 7 Deliveries to Halls 1.1 to 7.1

(level 1)

Entrance on Messedamm, Gate 9 Deliveries to Halls 8 to 18

(Halls 8, 10 and 11, both levels)

Entrance on Jafféstraße, Gate 25 Deliveries to Halls 1.2 to 7.2

(level 2), Halls 20 to 26